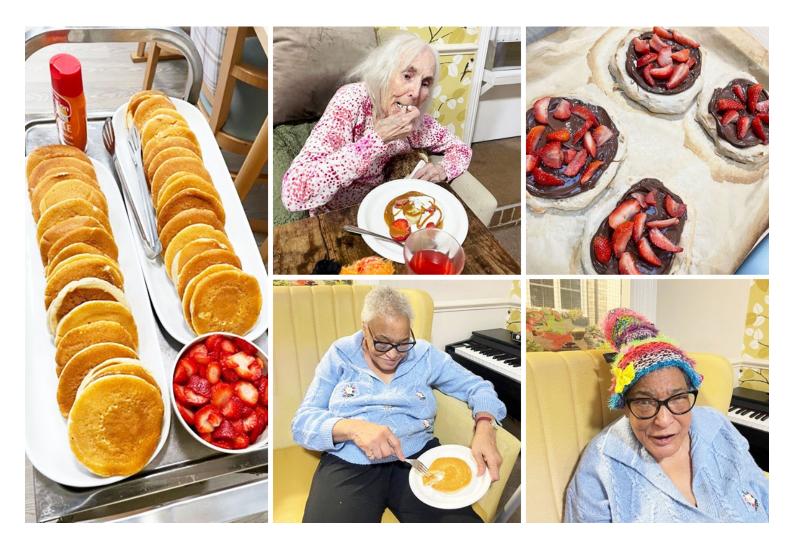

## **Pancake Day**

We had a wonderful selection of toppings for our pancakes on Shrove Tuesday here at Lulworth House Residential Care Home.

Our residents could choose from **strawberries and cream**, **caramel drizzle**, **lemon and sugar** and **Nutella**! The strawberries and cream combination was definitely a firm favourite!

Sue thought she would celebrate the occasion with her funky hat which made us laugh – we think we need to make funny hats a Pancake Day tradition!

## Nutella pizzas

To celebrate **World Nutella Day on Monday 5 February**, we made some Nutella pizzas topped with strawberries and cream. Our residents were a bit apprehensive about the sweet and savoury mix, but Nutella goes with everything, so they came round to the idea!

## Lulworth House Care Home

Our ladies and gents **helped to make the dough from scratch**, **cut the strawberries** and then **roll out the dough**, so everyone got involved in creating these tempting treats.