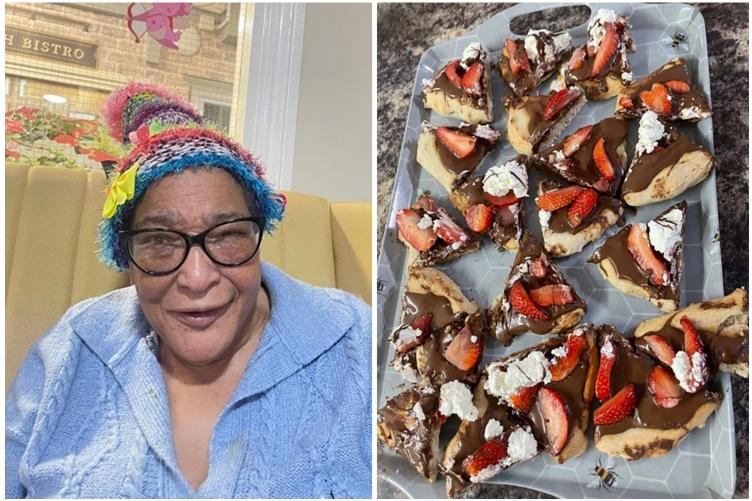

Sue thought she would celebrate the occasion with her funky hat which made us laugh – we think we need to make funny hats a Pancake Day tradition!

## Nutella pizzas

To celebrate **World Nutella Day on Monday 5 February**, we made some Nutella pizzas topped with strawberries and cream. Our residents were a bit apprehensive about the sweet and savoury mix, but Nutella goes with everything, so they came round to the idea!

## Lulworth House Care Home

Our ladies and gents **helped to make the dough from scratch**, **cut the strawberries** and then **roll out the dough**, so everyone got involved in creating these tempting treats.

What a delicious day!

Sue in her funky hat and our Nutella pizzas!