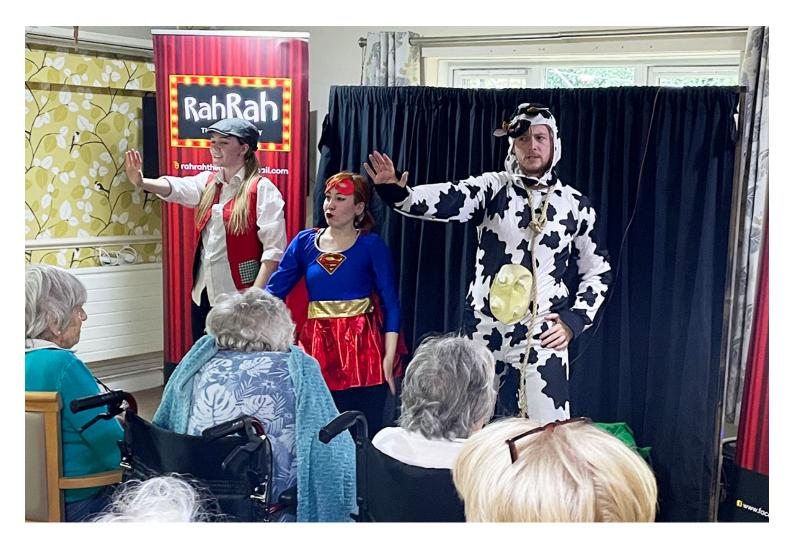

## Our ladies and gents had a lovely visit from a pantomime production at the weekend here at Lulworth House Residential Care Home.

We had the pleasure of seeing '**Jack and the Beanstalk**' and our residents absolutely loved it. The funniest bit by far was when 'Daisy' the cow came out and revealed herself to us!