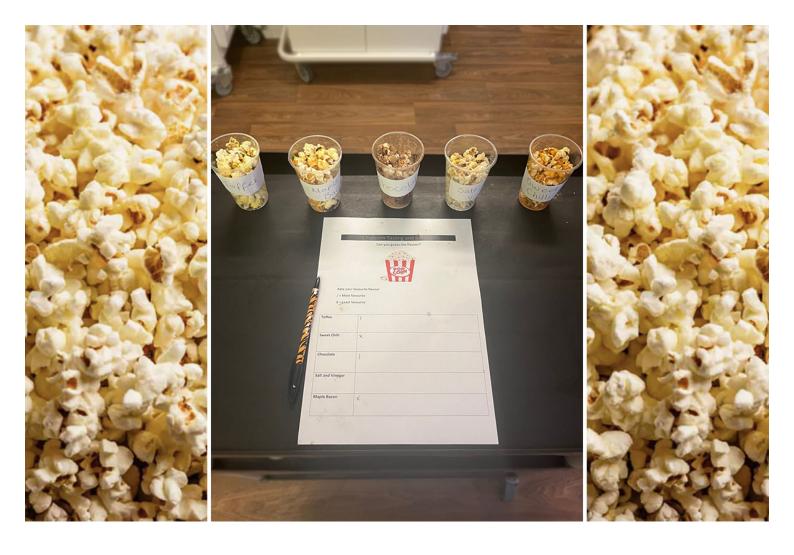

## Pondering popcorn at Lulworth House Residential Care Home

Our residents had fun tasting and rating popcorn over the weekend here at Lulworth House Residential Care Home – a great way to stimulate the senses!

All the different flavours of popcorn were labelled, but not revealed until our residents had had a guess at what they were.

## We had a selection of:

Toffee Chocolate Salt and vinegar Maple bacon Sweet chilli

Once the flavours were revealed, we asked everyone to share their most and least favourite flavours.

Toffee and chocolate came in joint first place, whilst sadly sweet chilli ranked at the bottom!