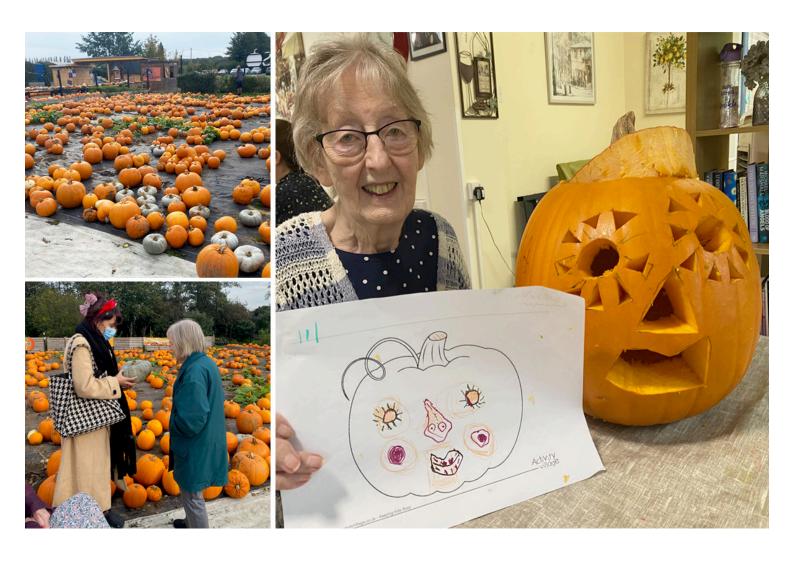

## Pumpkin farm trip and carving pumpkins

Our residents at Lulworth House Residential Care Home enjoyed a trip out to Spadeworks in West Malling last week to the pumpkin farm. We were amazed by the hundreds of different types of pumpkins on offer!

It was fun and educational as we learnt that we could make cupcakes from a particular pumpkin and chips from another! After making our selection, we enjoyed a warming cup of tea and a spiced pumpkin cookie in the café.

We couldn't wait to get the pumpkins home and get baking and carving. Our lovely Val won the drawing competition to have her pumpkin design carved out on one of the pumpkins that we picked on our trip to the pumpkin farm; it was great seeing her design come to life!