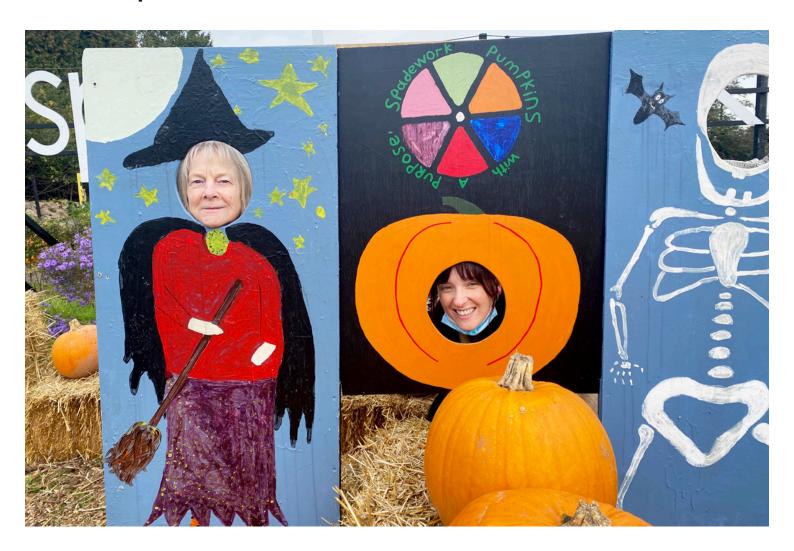

## Pumpkin farm trip and carving pumpkins

Our residents at Lulworth House Residential Care Home enjoyed a trip out to Spadeworks in West Malling last week to the pumpkin farm. We were amazed by the hundreds of different types of pumpkins on offer!