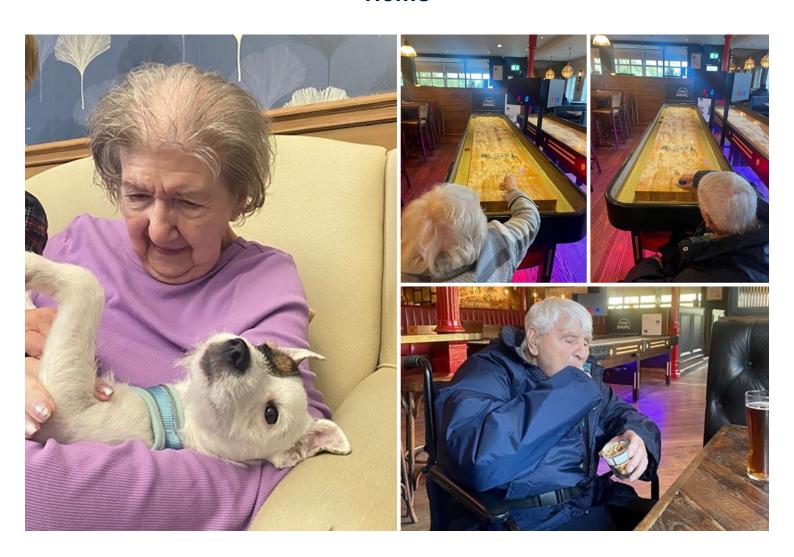

## **Animal Therapy**

This week we had a bouncy little puppy come in and visit us Lulworth House Residential Care Home – and what a character he was!

As you can see, our resident Doreen particularly enjoyed swooning over him! We think he enjoyed the attention as much as our residents loved him!

### **Visit to The Pippin**

We also enjoyed a little outing to our local pub, The Pippin, this week.

The Manager there was very kind and gave us some free turns on the **Shuffle Board game** which Joe was really good at, despite not playing before!

We had the full 'pub experience' - with pub nuts, games and music! Joe was in his element as an avid pub goer in his younger days; he

#### **Lulworth House Care Home**

said he loved the atmosphere and having a pint in a proper glass. *Good times!*