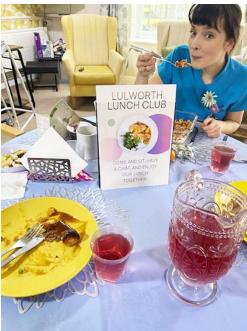

### **Lunch club**

We also launched our weekly Lunch Club this week where we set up a table in our lounge and have our own lunch with residents. This is to create a **fun dining experience** for our ladies and gents who don't tend to venture into the dining room and prefer a more relaxed environment.

#### **Lulworth House Care Home**

Our residents said they very much enjoyed having someone to chat to whilst having their lunch.