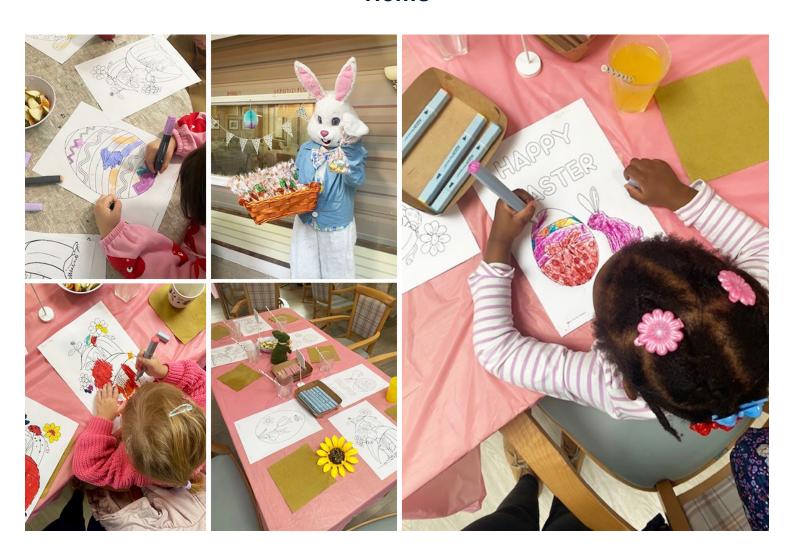

## **Nursery visit**

This week we had a lovely visit from our local Rainbow Nursery when we welcomed 14 children in to do some Easter colouring with our residents at Lulworth House Residential Care Home.

We played **nursery rhymes** and our residents enjoyed singing along to the beloved songs they used to listen to as children. It was great to see everyone engaging and especially our ladies and gents lending a helping hand if they saw children struggling to choose a colour.

We also had a surprise visit from the Easter bunny who gave out some delicious chocolates to all of the children. Great fun!