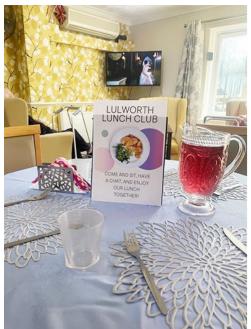

### **Lunch club**

We also launched our weekly Lunch Club this week where we set up a table in our lounge and have our own lunch with residents. This is to create a **fun dining experience** for our ladies and gents who don't tend to venture into the dining room and prefer a more relaxed environment.

#### **Lulworth House Care Home**

Our residents said they very much enjoyed having someone to chat to whilst having their lunch.