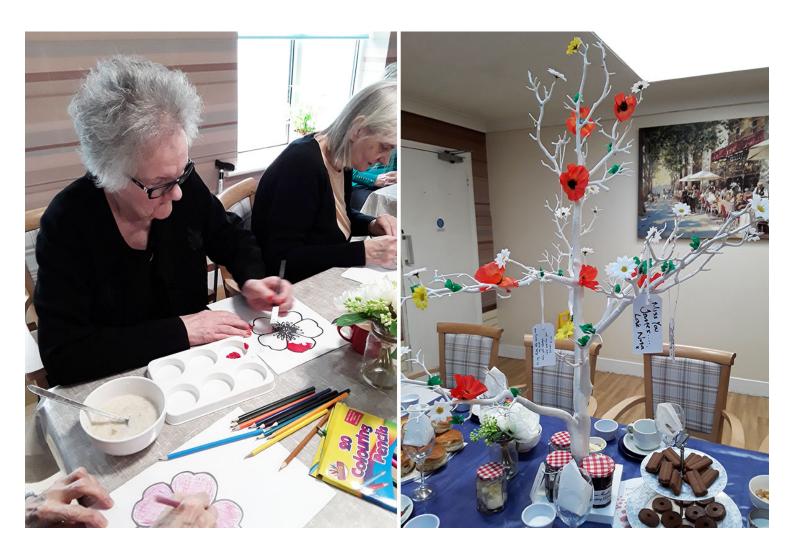

## Remembrance tributes and cream tea at Lulworth House Residential Care Home

We've been busy at Lulworth House Residential Care Home this week marking Remembrance Day by making our own poppy tributes.

We hosted a special **cream tea**, during which we added memories to our **Memory Tree** of our family and friends who are no longer with us. We also had a poppy displayed in our front window to show our respect.