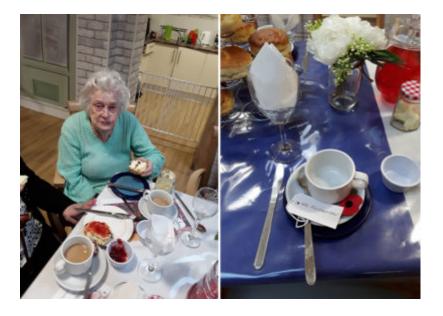

We hosted a special **cream tea**, during which we added memories to our **Memory Tree** of our family and friends who are no longer with us. We also had a poppy displayed in our front window to show our respect.

We raised a glass to all the fallen soldiers on **Remembrance Sunday** and spoke about our stories of the war. A special time of togetherness and reflection.