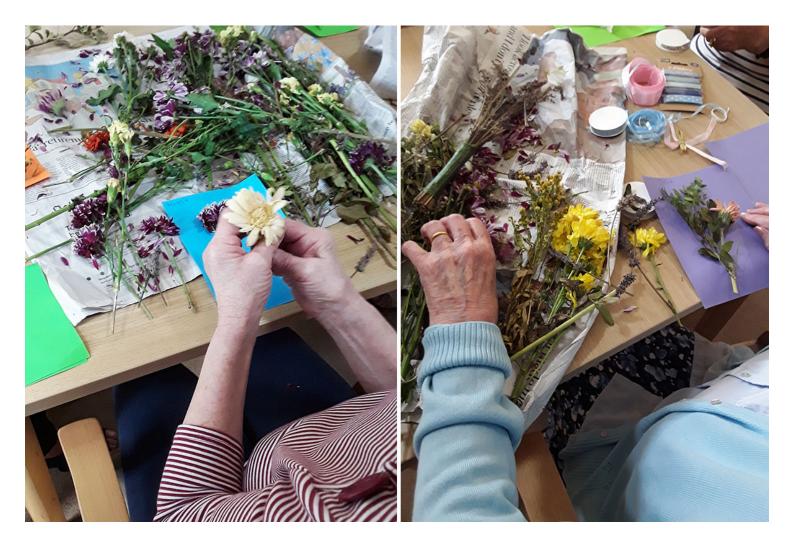

## On Tuesday 1 August at Lulworth House Residential Care Home we arranged a flower pressing activity.

Following on from our flower arranging last week, we decided to reuse our flowers rather than throw them away and put them to good use in another activity.

We chose which flowers we liked, snipped them and arranged them into **miniature bouquets using ribbons** to tie them together. We put them onto card and placed another piece of card on top and pressed them together.

We have placed them under heavy books to press them ready to reuse again in another activity at the end of the week, when we will be **using our dried pressed bouquets to make bookmarks**.