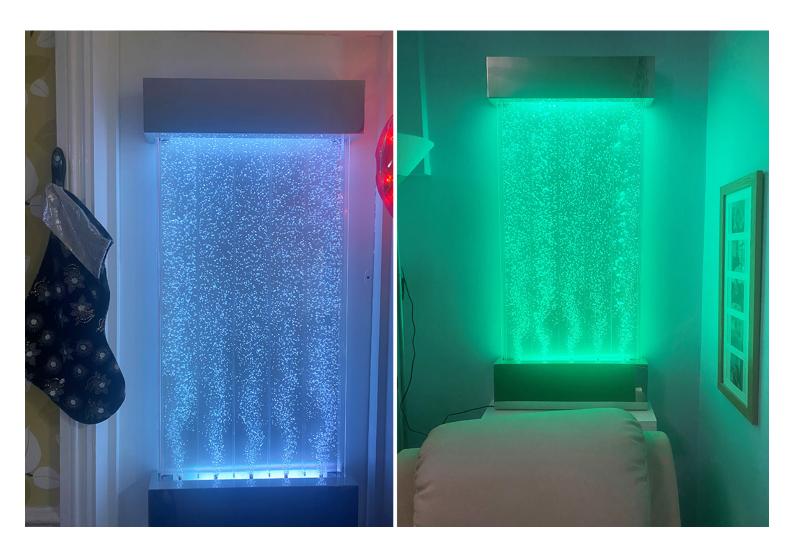

## Sensory bubble walls gifted to Lulworth House Residential Care Home

We are thrilled to have received a very generous donation here at Lulworth House Residential Care Home – two large sensory bubble walls.

This amazing gift was donated by our late resident's family, the Chambers.

We are so very grateful for this incredibly generous gift which our residents love; we have put them in each lounge for everybody to enjoy. They are so **soothing and relaxing** to watch.

Huge thank you to the Chambers family for such a thoughtful gift to our Home.

We are blown away by the generous donations we continue to receive from our families. We have been gifted **DVD players**, **chocolates**, **books** and **all kinds of generous presents** for both our residents and staff this festive season.