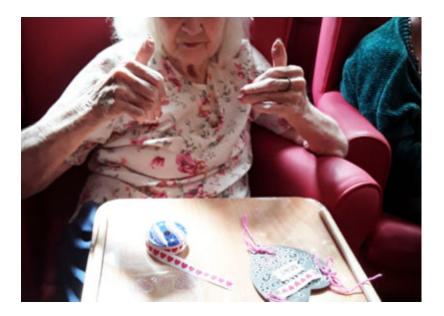

## Sensory crafts at Lulworth House Residential Care Home

We've enjoyed some crafts this week at Lulworth House Residential Care Home, as our ladies have been working with heartshaped table mats.

The ladies personalised their own mats with decorations and wool weaved through holes, which gave an impressive finish to their 'treasured hearts'.

One of our ladies really impressed us with her creative flare. She cut coloured craft materials into shapes, ready for the visit from our nursery children. She also made her own pretty table mat and really enjoyed the session - her thumbs up said it all!