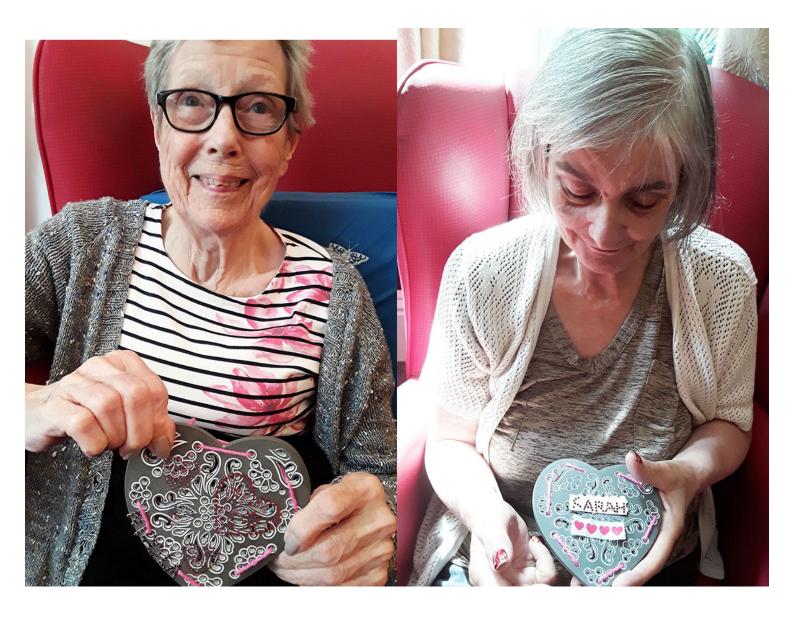

## Sensory crafts at Lulworth House Residential Care Home

We've enjoyed some crafts this week at Lulworth House Residential Care Home, as our ladies have been working with heartshaped table mats.

The ladies personalised their own mats with decorations and wool weaved through holes, which gave an impressive finish to their 'treasured hearts'.