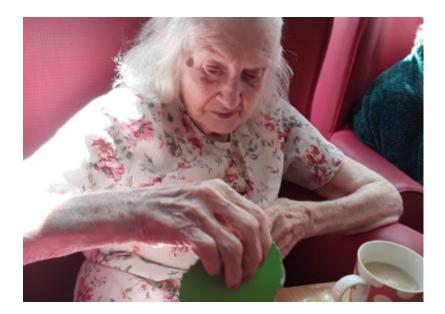

One of our ladies really impressed us with her creative flare. She cut coloured craft materials into shapes, ready for the visit from our nursery children. She also made her own pretty table mat and really enjoyed the session - her thumbs up said it all!