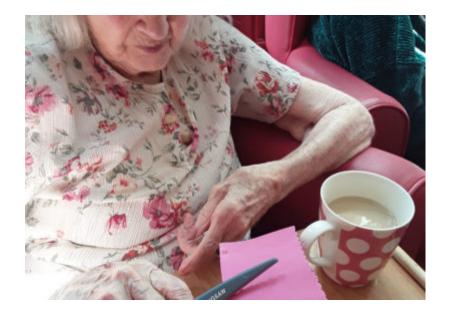

One of our ladies really impressed us with her creative flare. She cut coloured craft materials into shapes, ready for the visit from our nursery children. She also made her own pretty table mat and really enjoyed the session - her thumbs up said it all!