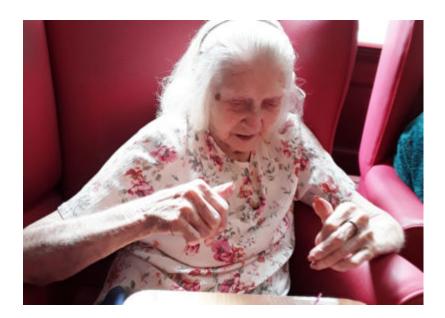

One of our ladies really impressed us with her creative flare. She cut coloured craft materials into shapes, ready for the visit from our nursery children. She also made her own pretty table mat and really enjoyed the session - her thumbs up said it all!