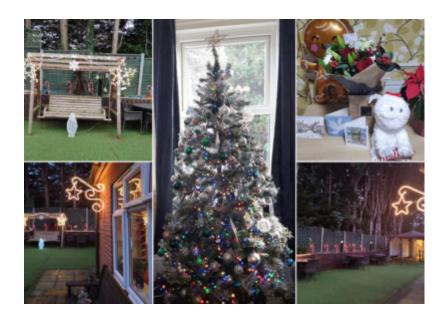

## **Christmas decorations**

Despite the difficult times and challenges of this past year, the team here at Lulworth House Residential Care Home made sure to work our hardest to make Christmas time special for our residents.

From decorations, to activities and entertainment, the house is filled with colours, music and joy to fit everyone's preference and taste. Take a little glance at the pictures of our Christmas decorations below.