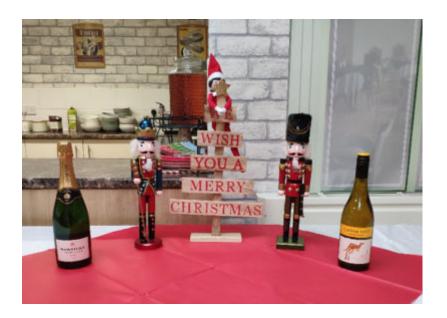

## **Christmas decorations**

Despite the difficult times and challenges of this past year, the team here at Lulworth House Residential Care Home made sure to work our hardest to make Christmas time special for our residents.

From decorations, to activities and entertainment, the house is filled with colours, music and joy to fit everyone's preference and taste. Take a little glance at the pictures of our Christmas decorations below.