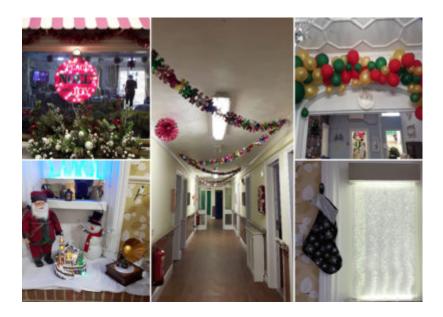

## **Christmas decorations**

Despite the difficult times and challenges of this past year, the team here at Lulworth House Residential Care Home made sure to work our hardest to make Christmas time special for our residents.

From decorations, to activities and entertainment, the house is filled with colours, music and joy to fit everyone's preference and taste. Take a little glance at the pictures of our Christmas decorations below.