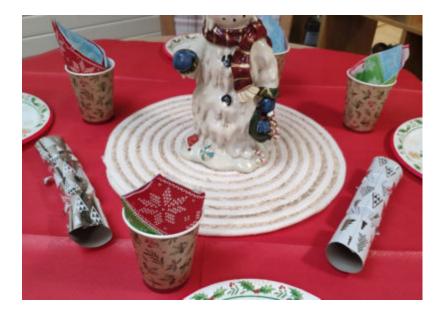

## **Christmas decorations**

Despite the difficult times and challenges of this past year, the team here at Lulworth House Residential Care Home made sure to work our hardest to make Christmas time special for our residents.

From decorations, to activities and entertainment, the house is filled with colours, music and joy to fit everyone's preference and taste. Take a little glance at the pictures of our Christmas decorations below.