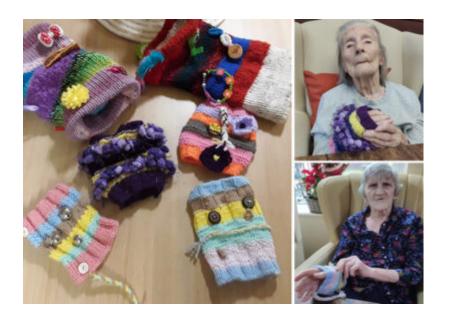

#### **Sensory mittens**

Residents here at **Lulworth House** have been enjoying some wonderful **handmade sensory mittens** kindly donated by one of our late residents' friends.

Sensory mittens are for people with dementia to help elevate their mood and trigger happy memories; they also provide visual, tactile and sensory enjoyment.

We would like to thank the kind person who donated these – they make our residents happy and it is nice to see them all engaged with this thoughtful donation.