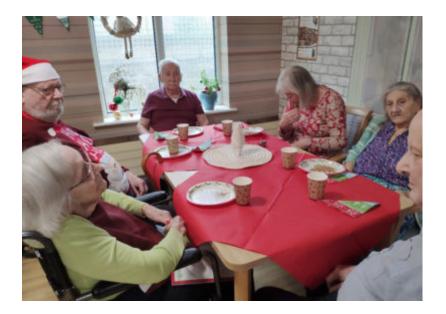

# Christmas party and jumper day

Our residents enjoyed their annual **Christmas party and jumper day** on Thursday 23 December. Wearing festive outfits and accessories, everyone was looking forward to the party music, dancing and lovely party food buffet.

The dining room was decorated for the occasion and our ladies and gentlemen enjoyed a glass of champagne as well as Christmas crackers and jokes after lunch.