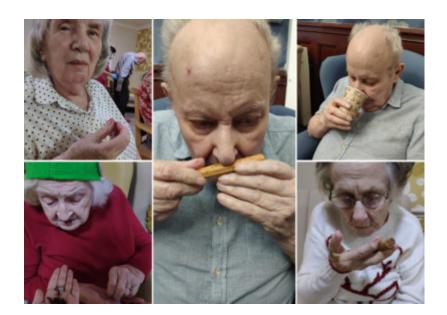

### The perfect scent of Christmas

Throughout the Christmas week, our residents have had fun playing a sensory game, "*The perfect scent of Christmas*". Using cloves, cinnamon sticks and peppermint, they enjoyed guessing the different scents and shared their recipes and traditions linked to these spices.