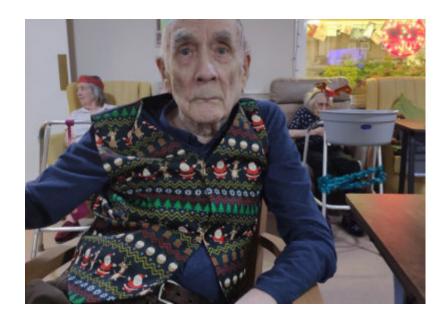

# Christmas party and jumper day

Our residents enjoyed their annual **Christmas party and jumper day** on Thursday 23 December. Wearing festive outfits and accessories, everyone was looking forward to the party music, dancing and lovely party food buffet.