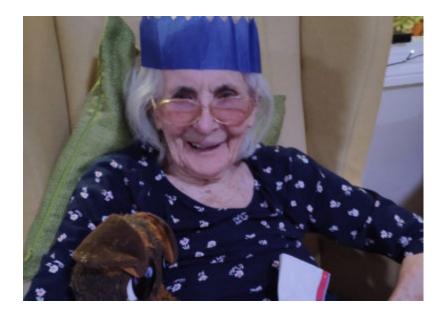

# Christmas party and jumper day

Our residents enjoyed their annual **Christmas party and jumper day** on Thursday 23 December. Wearing festive outfits and accessories, everyone was looking forward to the party music, dancing and lovely party food buffet.