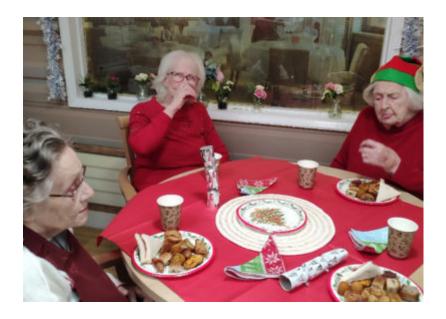

# Christmas party and jumper day

Our residents enjoyed their annual **Christmas party and jumper day** on Thursday 23 December. Wearing festive outfits and accessories, everyone was looking forward to the party music, dancing and lovely party food buffet.

The dining room was decorated for the occasion and our ladies and gentlemen enjoyed a glass of champagne as well as Christmas crackers and jokes after lunch.