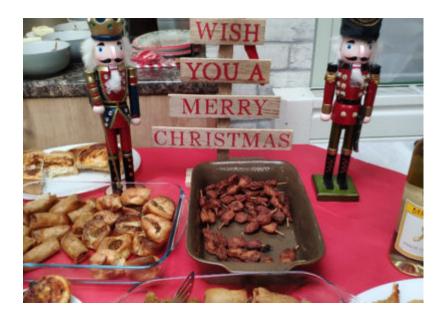

# Christmas party and jumper day

Our residents enjoyed their annual **Christmas party and jumper day** on Thursday 23 December. Wearing festive outfits and accessories, everyone was looking forward to the party music, dancing and lovely party food buffet.

The dining room was decorated for the occasion and our ladies and gentlemen enjoyed a glass of champagne as well as Christmas crackers and jokes after lunch.