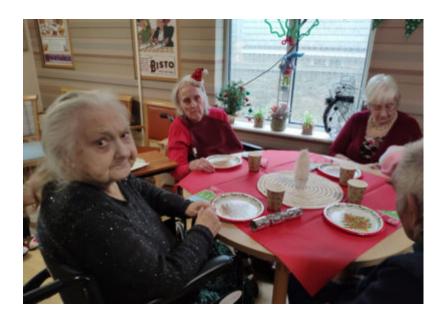

# Christmas party and jumper day

Our residents enjoyed their annual **Christmas party and jumper day** on Thursday 23 December. Wearing festive outfits and accessories, everyone was looking forward to the party music, dancing and lovely party food buffet.

The dining room was decorated for the occasion and our ladies and gentlemen enjoyed a glass of champagne as well as Christmas crackers and jokes after lunch.