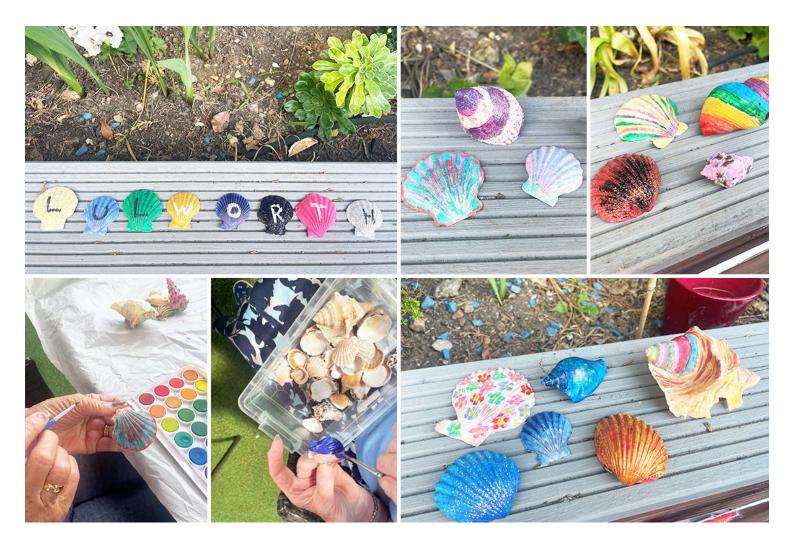

## On Monday 12 June we spent most of the day outside in the sunshine and fresh air here at Lulworth House Residential Care Home.

Our residents got their creative minds to work and enjoyed a special painting activity, using a variety of paints and glitter to decorate some different shaped shells. Some residents preferred painting the shells one colour and adding lots of glitter, whilst others enjoyed painting funky colours and designs on them. We had some incredible results!

We also painted some shapes to spell out '**Lulworth**' which was fun! Later, we arranged the shells in our garden near the flowers; they have made the garden look beautiful and reminded many of us of the beach.