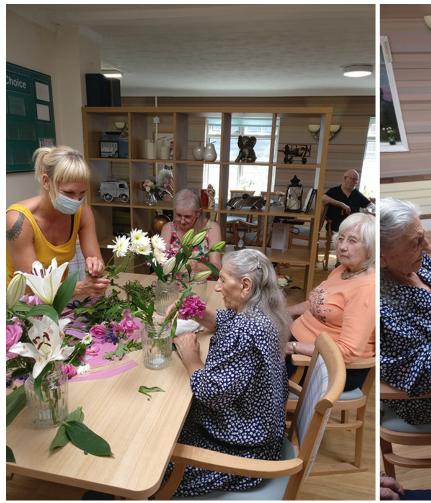

## Flower arranging

Nina from our Well-Being Team kindly helped our residents with some **flower arranging** last week, in preparation for our special **Lulworth House memorial service**.

Our ladies used a selection of beautiful white and pink blooms, including lilies, chrysanthemums and roses to create their beautiful floral displays.

Flower arranging with Nina