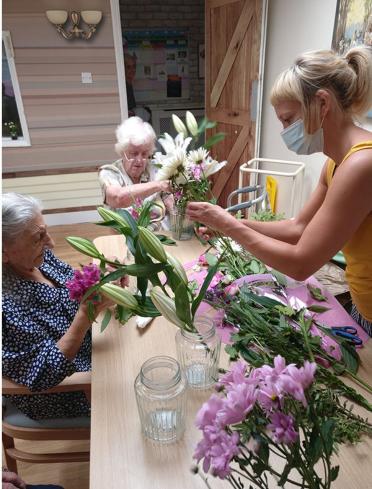

## Flower arranging

Nina from our Well-Being Team kindly helped our residents with some **flower arranging** last week, in preparation for our special **Lulworth House memorial service**.

Our ladies used a selection of beautiful white and pink blooms, including lilies, chrysanthemums and roses to create their beautiful floral displays.

Flower arranging with Nina