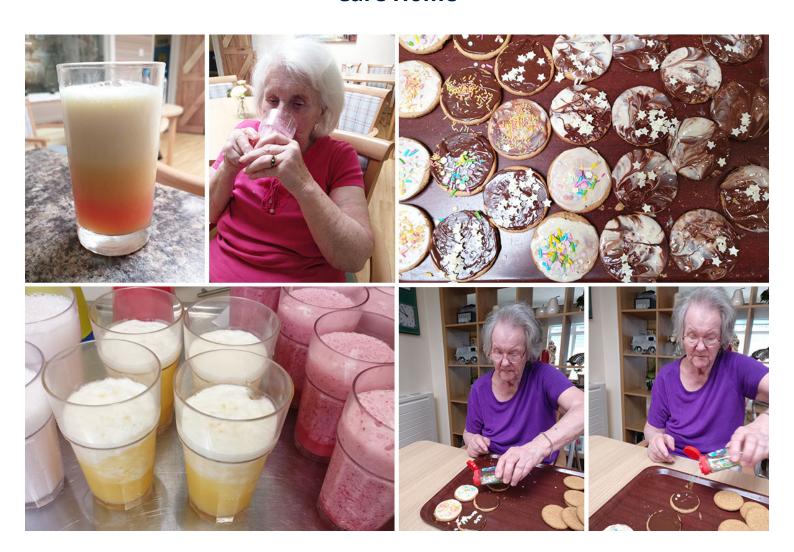

### **Smooth moves!**

We had fun smoothie making with our residents at Lulworth House Residential Care Home last week.

We used fruit and boosted them with extra nutrients to make them both delicious and fortifying for everyone. Joyce loved the mixed berry flavour best!

We also made an array of other **cold drinks and ice lollies** to keep us all well hydrated, as well as some mouthwatering **watermelon** from the fridge to help us cool down in the warm weather.

## **Decorating delights**

We do love **decorating biscuits** and had fun recently with milk and white chocolate, or a mixture of both, creating some delicious biscuit treats, complete with star and colourful confetti toppings. *Yummy!* 