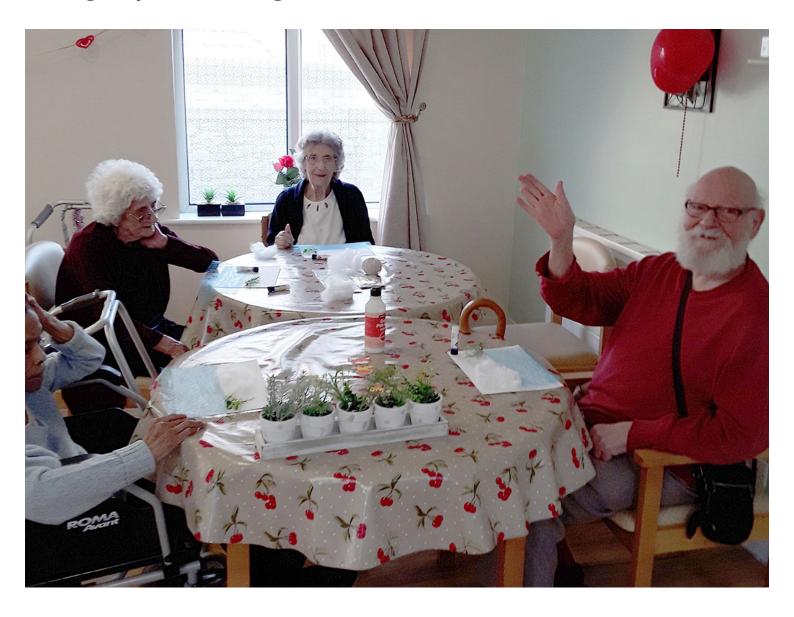

## We welcomed a new resident to Lulworth House Residential Care Home this week, who had travelled from London.

We introduced her to our other residents through our craft session which featured an old London song '*Show Me The Way To Go Home*' - she was very enthusiastic as she taught her new friends the words!

We focused on the words in the song '*Over Land or Sea or Foam*' to give focus to the crafts we were creating - sea scapes which combined thread material, cotton wool and plants to full effect.

At the end of the craft session we agreed that every good home is made up of lovely people and that's why today we were celebrating our special **Home** with all these lovely people.