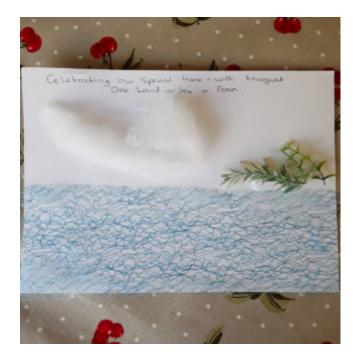

We focused on the words in the song '*Over Land or Sea or Foam*' to give focus to the crafts we were creating - sea scapes which combined thread material, cotton wool and plants to full effect.

At the end of the craft session we agreed that every good home is made up of lovely people and that's why today we were celebrating our special **Home** with all these lovely people.