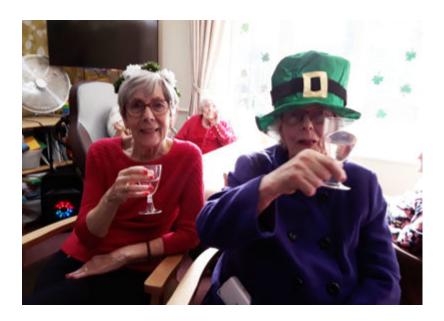

## St Patricks Day at Lulworth House Residential Care Home

Our residents at Lulworth House Residential Care Home celebrated St Patrick's Day with a tipple or two, as Guinness and Irish cream went down a treat.

We hung green, white and gold balloons, flags and streamers in our lounge and played lively Irish music which created a brilliant atmosphere in our **Home**, and the day wouldn't have been complete without a few leprechaun hats!