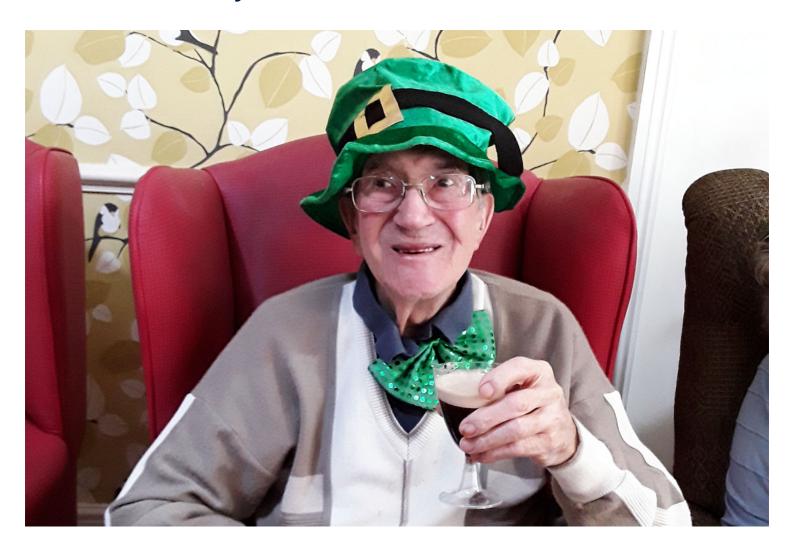

## St Patricks Day at Lulworth House Residential Care Home

Our residents at Lulworth House Residential Care Home celebrated St Patrick's Day with a tipple or two, as Guinness and Irish cream went down a treat.

We hung green, white and gold balloons, flags and streamers in our lounge and played lively Irish music which created a brilliant atmosphere in our **Home**, and the day wouldn't have been complete without a few leprechaun hats!