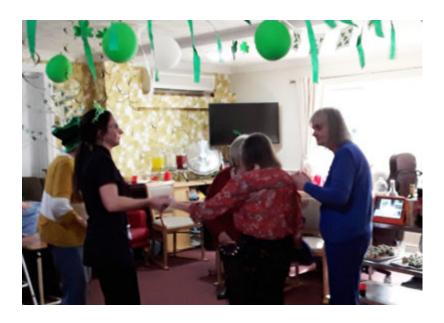

We hung green, white and gold balloons, flags and streamers in our lounge and played lively Irish music which created a brilliant atmosphere in our **Home**, and the day wouldn't have been complete without a few leprechaun hats!

We all got involved in making decoration for the day and thoroughly enjoyed all the fun!