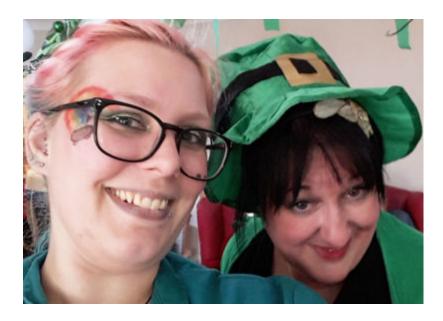

We hung green, white and gold balloons, flags and streamers in our lounge and played lively Irish music which created a brilliant atmosphere in our **Home**, and the day wouldn't have been complete without a few leprechaun hats!