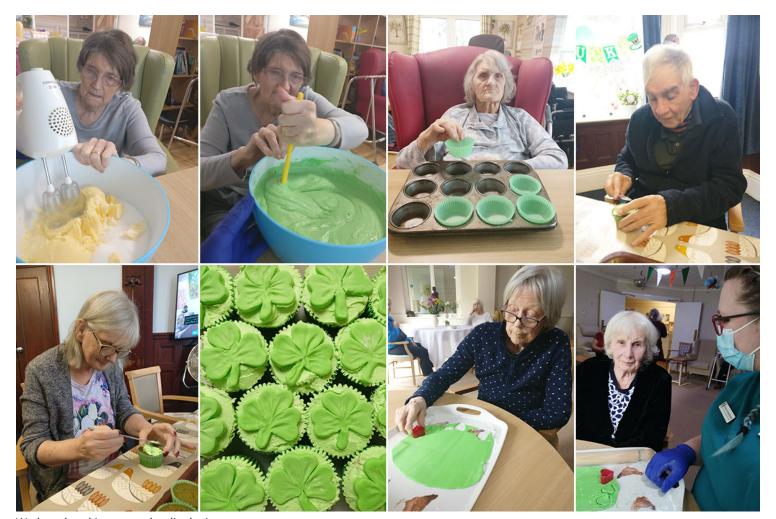

## St Patricks Day baking at Lulworth House Residential Care Home

Last week's baking activities were focused around St Patrick's Day here at Lulworth House Residential Care Home.

We made **cake toppers**, **mixed our green cupcake mix** (*which Yvonne said looked like goo!*) and we **iced the cupcakes** with lovely smooth vanilla buttercream, also green!

Colin and Janet helped to ice the cupcakes and we all got green fingers!

We had some **Irish flags**, **Shamrock toppers** made with help from Joyce and Joyce, and Katja, our Nourishment and Social Wellness Coordinator, made a 'pull apart cake' which looked like a shamrock.