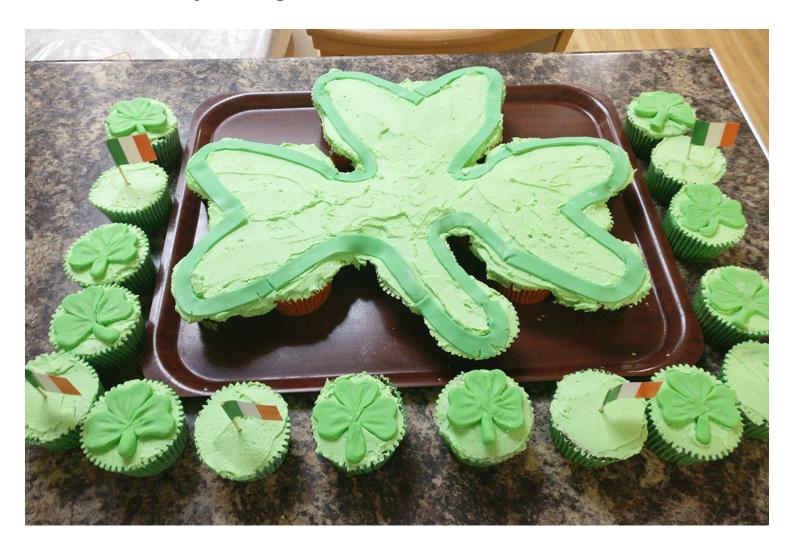

Colin and Janet helped to ice the cupcakes and we all got green fingers!

We had some **Irish flags**, **Shamrock toppers** made with help from Joyce and Joyce, and Katja, our Nourishment and Social Wellness Coordinator, made a 'pull apart cake' which looked like a shamrock.

We put all the cupcakes next to each other and iced over them to make our St Patrick's Day display - yum!