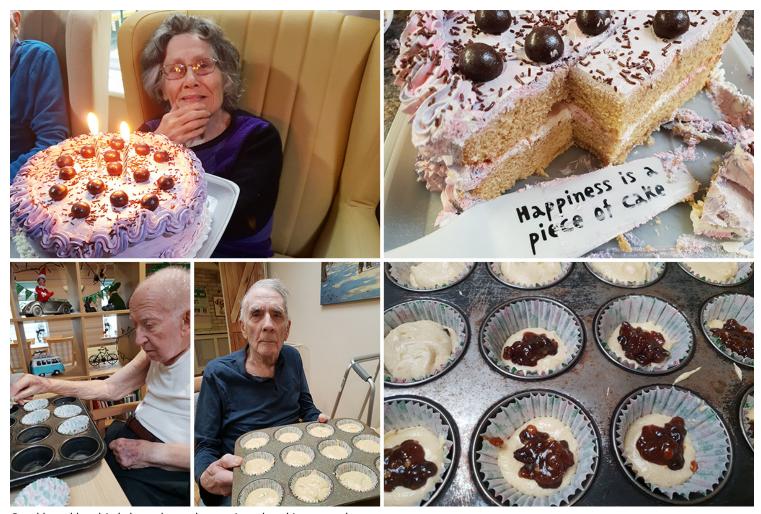

**Carol's sponge birthday cake** was a vision of lilac icing and chocolate decorations, we enjoyed making some **cupcakes** and our Nourishment and Social Wellness Coordinator Katja made some fantastic **ritz, marshmallow fluff and chocolate biscuits** for our residents.

Happiness really is a piece of cake!

## **Lulworth House Care Home**

Carol loved her birthday cake and we enjoyed making cupcakes