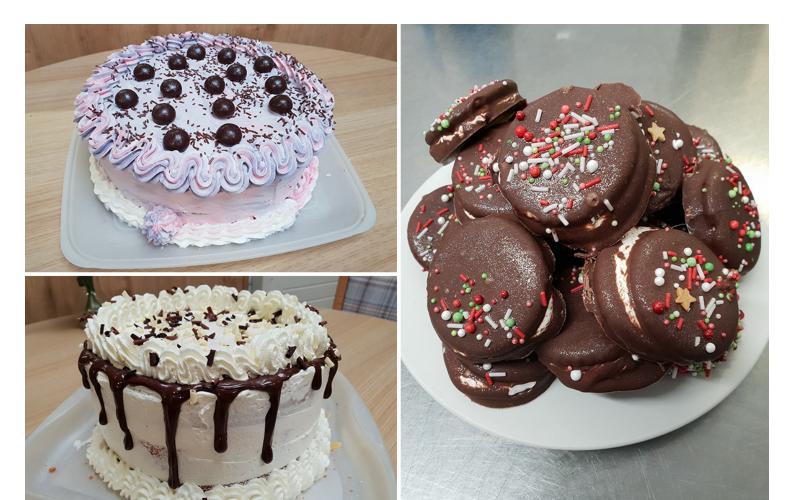

**Carol's sponge birthday cake** was a vision of lilac icing and chocolate decorations, we enjoyed making some **cupcakes** and our Nourishment and Social Wellness Coordinator Katja made some fantastic **ritz, marshmallow fluff and chocolate biscuits** for our residents.