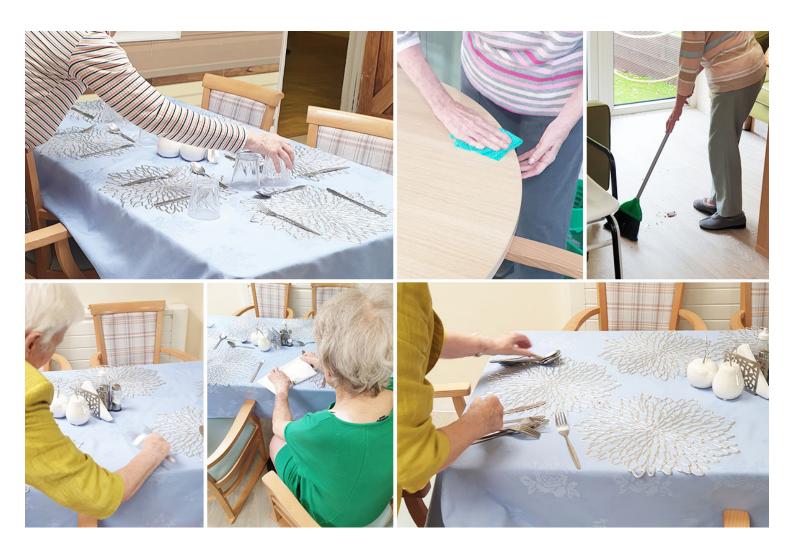

## **Helping hands**

Our helping hands are at it again!

We have had a lovely lot of helping hands in our dining room recently. From **cleaning tables** and **sweeping** to **napkin folding** and **laying the tables** – *thank you to our kind resident for offering their help.* 