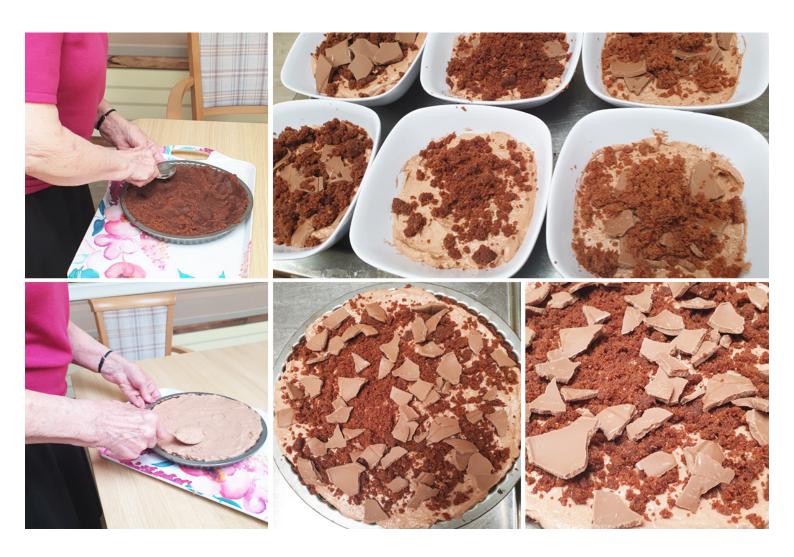

## Tempting cheesecake and helping hands at Lulworth House Residential Care Home

On Tuesday 9 May, our resident Marie and Katja our Nourishment and Social Wellness Coordinator made a chocolate cheesecake cake together, with a chocolate cake base instead of a biscuit crumb base.

The cake was topped with chocolate cake crumbs and broken Easter eggs (...we still have a few around!), making it even more tempting. It will be served as a dessert at lunch today – delicious!