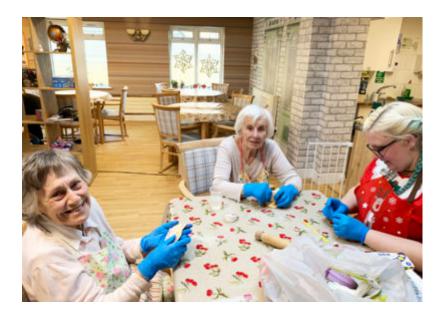

# Our residents at Lulworth House Residential Care Home have been busy this week decorating our Christmas trees and doing some baking with a Christmas spirit!

We made some festive cupcakes, rolling the icing to make jolly elves and North Pole signs - we are so pleased with how they turned out! Almost too good to eat!