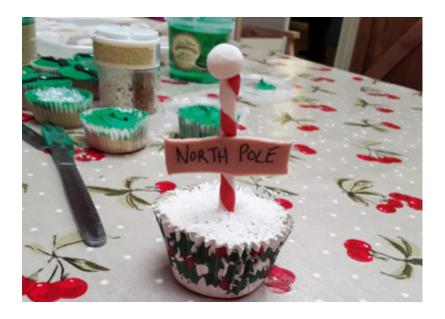

# Our residents at Lulworth House Residential Care Home have been busy this week decorating our Christmas trees and doing some baking with a Christmas spirit!

We made some festive cupcakes, rolling the icing to make jolly elves and North Pole signs - we are so pleased with how they turned out! Almost too good to eat!