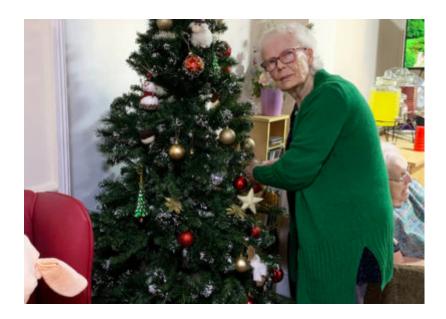

# Our residents at Lulworth House Residential Care Home have been busy this week decorating our Christmas trees and doing some baking with a Christmas spirit!

We made some festive cupcakes, rolling the icing to make jolly elves and North Pole signs - we are so pleased with how they turned out! Almost too good to eat!