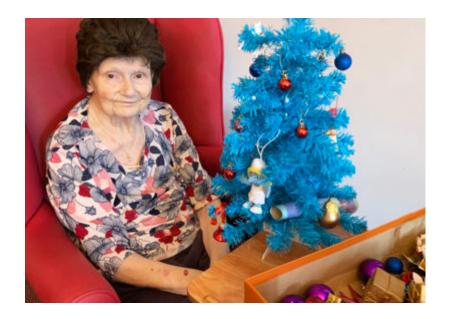

# Our residents at Lulworth House Residential Care Home have been busy this week decorating our Christmas trees and doing some baking with a Christmas spirit!

We made some festive cupcakes, rolling the icing to make jolly elves and North Pole signs - we are so pleased with how they turned out! Almost too good to eat!