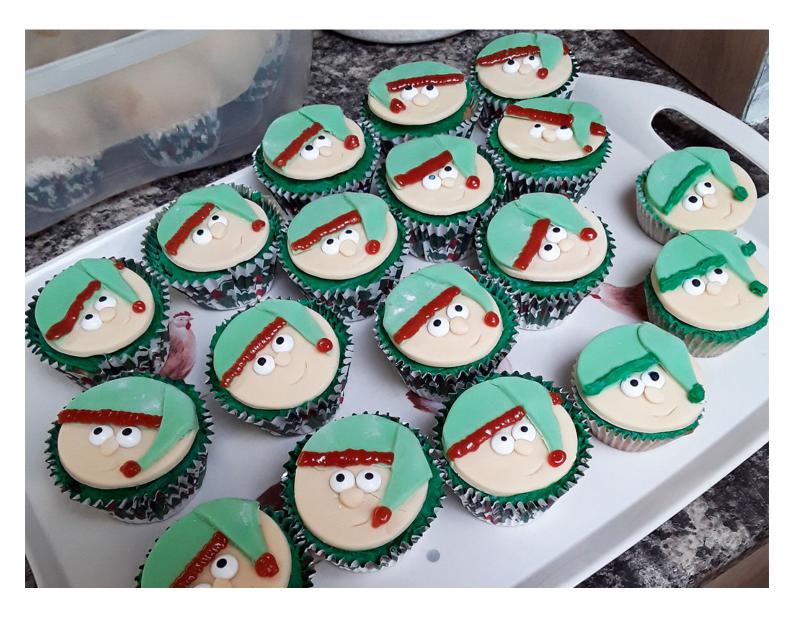

# Our residents at Lulworth House Residential Care Home have been busy this week decorating our Christmas trees and doing some baking with a Christmas spirit!

We made some festive cupcakes, rolling the icing to make jolly elves and North Pole signs - we are so pleased with how they turned out! Almost too good to eat!