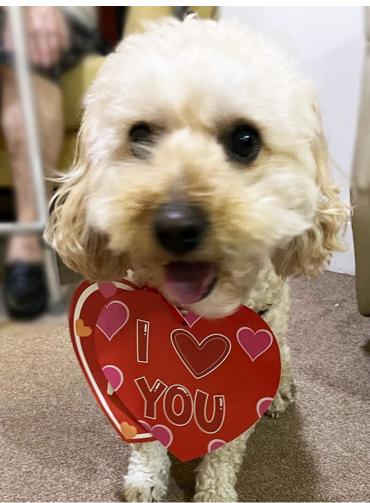

# Valentines themed dog therapy

On Sunday, we continued the Valentine's fun when we welcomed Milo, our Pet Therapy dog, in for a visit.

He came with some **special messages of love to share with everyone**, looking very bonny with his heart decorations. Our residents thoroughly enjoyed making a fuss of him and loved having his company.