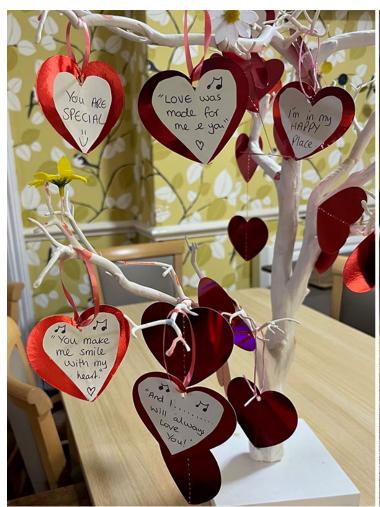

## Valentine's Day tree

At the weekend, we have been putting together our Valentine's Tree here at Lulworth House Residential Care Home.

Our residents were asked to **share a message of love** for whoever may read it on the tree. Some people chose some of their favourite love song lyrics.

"You are special"

"Love was made for me and you"

"You make me smile with my heart"

"And I....will always love you!"

Our beautiful heart tree makes the **perfect centrepiece** for our Valentine's celebrations.