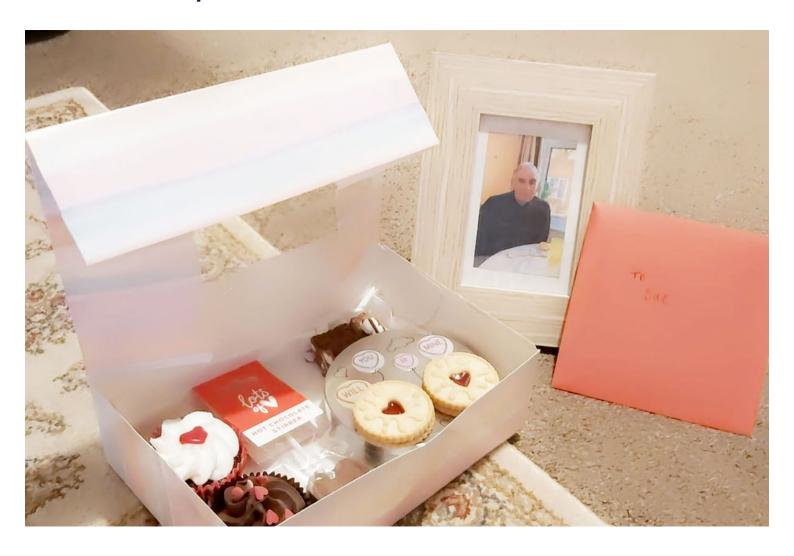

So we arranged for a lovely **Valentine's delivery to the husbands and wives of our residents** as a nice surprise for them, sent with lots of love.

They received a beautiful gift box full of delicious goodies to enjoy including **cupcakes**, **biscuits** and **chocolate stirrers**, and a heartfelt **Valentine card with a photograph**.

One family member commented;

"I was overwhelmed with the kindness and the photo is on show on the mantelpiece"

Hannah our Family Liaison Coordinator has been working hard to book in **Skype and video calls** for all loved ones this week, to ensure we stay connected through these difficult times.