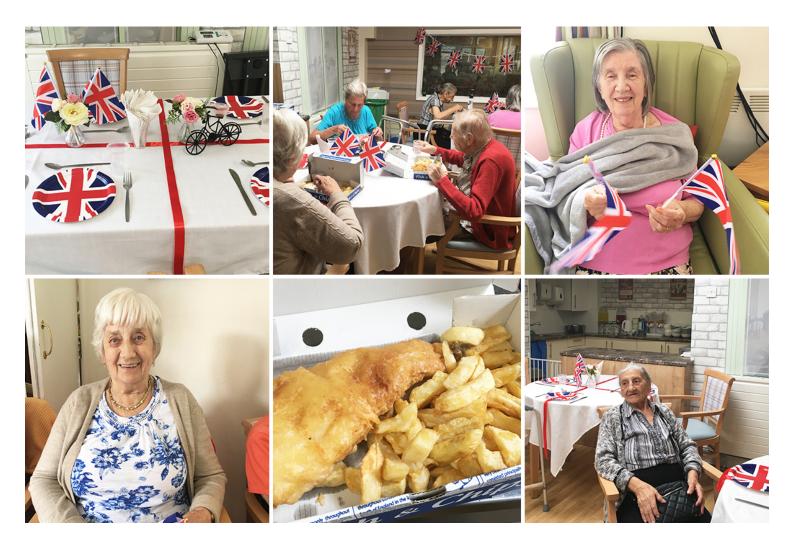

## Virtual cruise returns to England at Lulworth House Residential Care Home

Our wonderful Around the World with Nellsar Cruises has come to an end and we all returned back to our beloved home England last week here at Lulworth House Residential Care Home.

To celebrate this special occasion the whole of our **Home** joined in for **traditional English 'chip shop' fish and chips** and enjoyed an amazing **sing-a-long from DJ Archie**.

Our residents joined in with singing, dancing and cruise photo reminiscing.

As one of our residents Bettina said: 'I can't believe we have been to all of these amazing places!'

What an adventure we've all had!