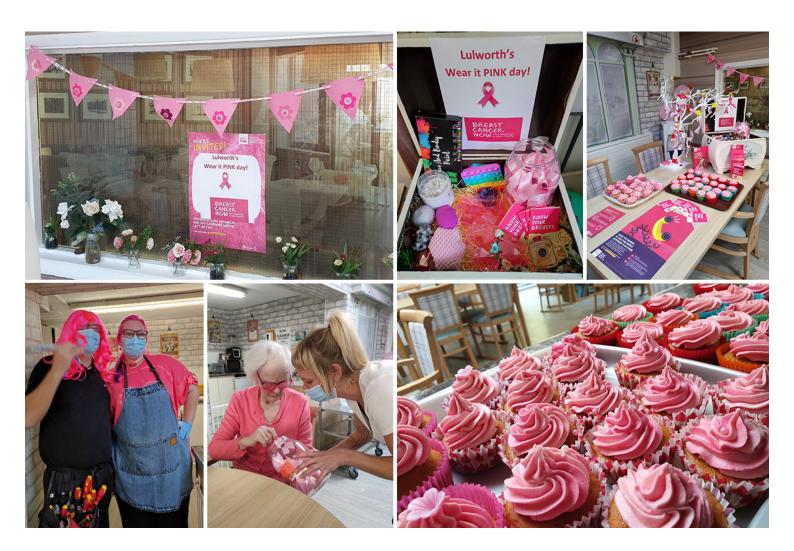

## Wearing It Pink for Breast Cancer Awareness at Lulworth House Residential Care Home

We had lots of fun at our Pink Party at Lulworth House Residential Care Home on Friday 21 October.

With this 'all pink' event, our aim was to raise awareness amongst our staff, friends and family about breast cancer.

Our residents enjoyed gorgeous **pink cupcakes and games**, while having a chat about the **importance of early diagnosis and checking our own breasts**.

Our dining room was decorated with bunting and balloons, where **families and residents** shared moments of joy together whilst helping a good cause. *Pink power!* 