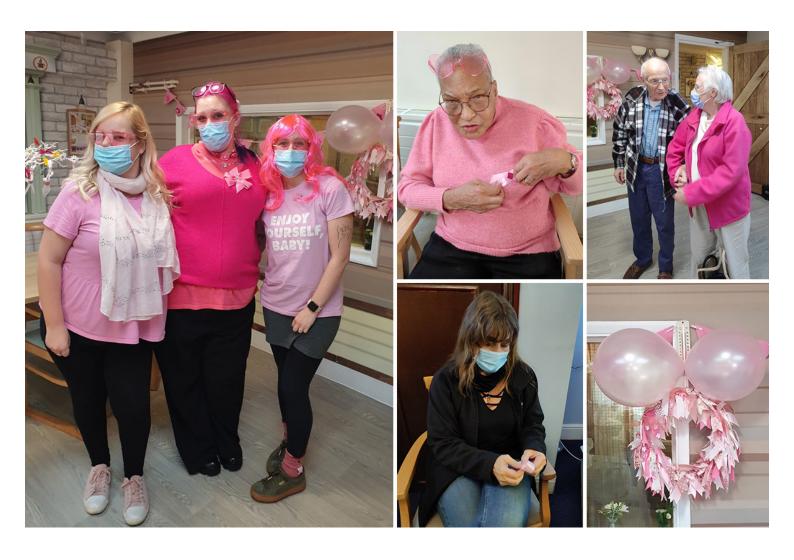

## Wearing It Pink for Breast Cancer Awareness at Lulworth House Residential Care Home

We had lots of fun at our Pink Party at Lulworth House Residential Care Home on Friday 21 October.

With this 'all pink' event, our aim was to raise awareness amongst our staff, friends and family about breast cancer.

Our residents enjoyed gorgeous **pink cupcakes and games**, while having a chat about the **importance of early diagnosis and checking our own breasts**.

Our dining room was decorated with bunting and balloons, where **families and residents** shared moments of joy together whilst helping a good cause. *Pink power!* 