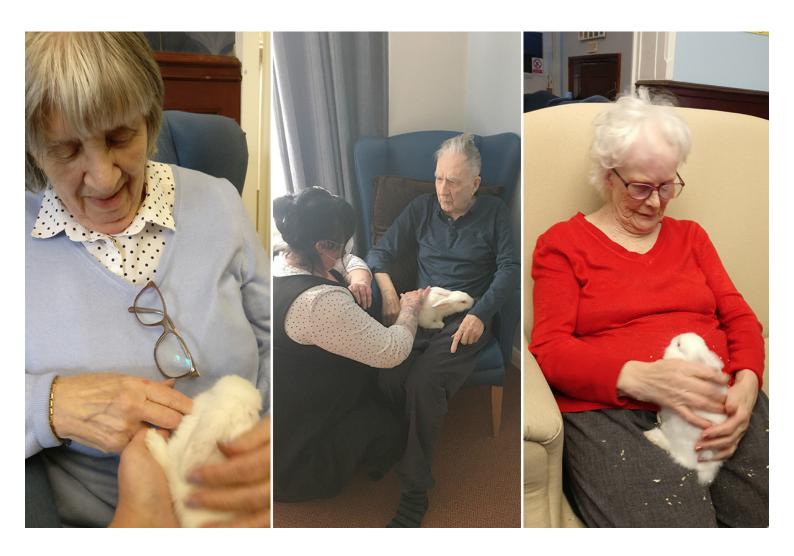

## Rabbit, rabbit!

Everyone here at Lulworth House Residential Care Home is delighted to welcome two new furry friends to the Home – two beautiful bunnies called Bonny and Clyde; they bring lots of joy to all our residents and staff.

## **Pet Therapy**

The extremely cute twosome make for wonderful companions to our residents. Just looking at them can raise a smile and having a little cuddle or a stroke with them evokes a lot of comforting feelings. Studies have also found petting small animals can reduce stress and boost our mood.

#### **Lulworth House Care Home**

Our ladies and gents love Bonny and Clyde