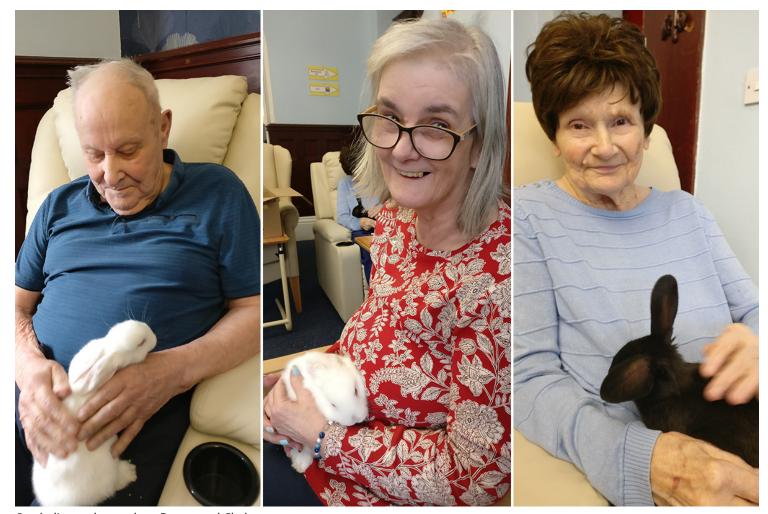

## Rabbit, rabbit!

Everyone here at Lulworth House Residential Care Home is delighted to welcome two new furry friends to the Home – two beautiful bunnies called Bonny and Clyde; they bring lots of joy to all our residents and staff.

## **Pet Therapy**

The extremely cute twosome make for wonderful companions to our residents. Just looking at them can raise a smile and having a little cuddle or a stroke with them evokes a lot of comforting feelings. Studies have also found petting small animals can reduce stress and boost our mood.

#### **Lulworth House Care Home**

Our ladies and gents love Bonny and Clyde