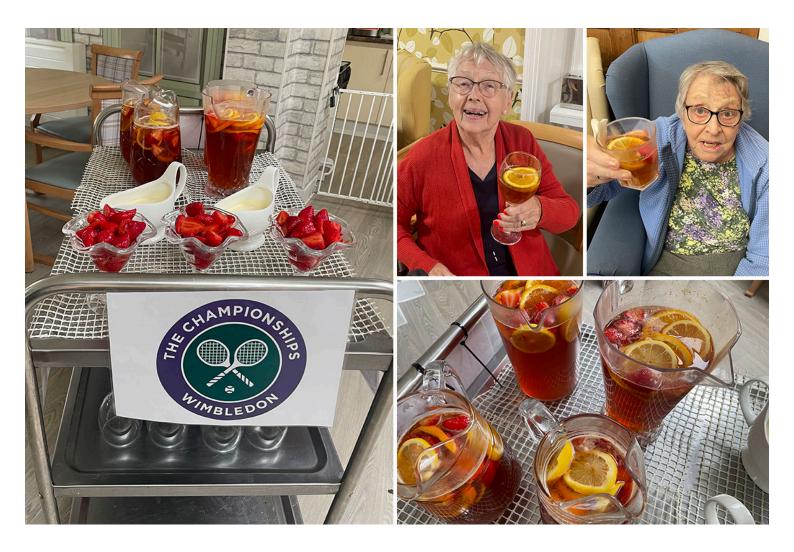

And throughout the week, of course, we had the television on with matches playing for our tennis fans to enjoy.

We finished our celebrations with some traditional tennis treats – **strawberries and cream and Pimms**! Our residents absolutely loved this activity, with most enjoying a refreshing glass of Pimms, fresh fruit and mint, plus a delicious bowl of sweet, fresh strawberries with some whipping cream.

This really took our residents back to their tennis days and got everyone chatting; Wimbledon celebrations were certainly done right at Lulworth!