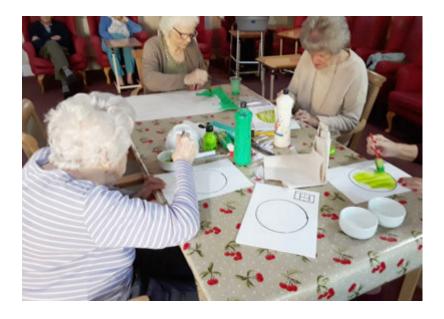

# Wimbledon party prep and birthday celebrations at Lulworth House Residential Care Home

Our ladies and gents enjoy being busy here at Lulworth House Residential Care Home and they've been hard at work this week making decorations for our Wimbledon-themed 100th birthday party on Saturday 16 May for one of our residents.

They've been **painting** tennis ball, racket and tennis player pictures and we've put up tennis racket balloons in readiness for this special event at the weekend.

Our ladies have also been **baking together** and this week made a fantastic camper van cake for resident **John's birthday on Wednesday 13 May.** *Amazing work ladies!* 