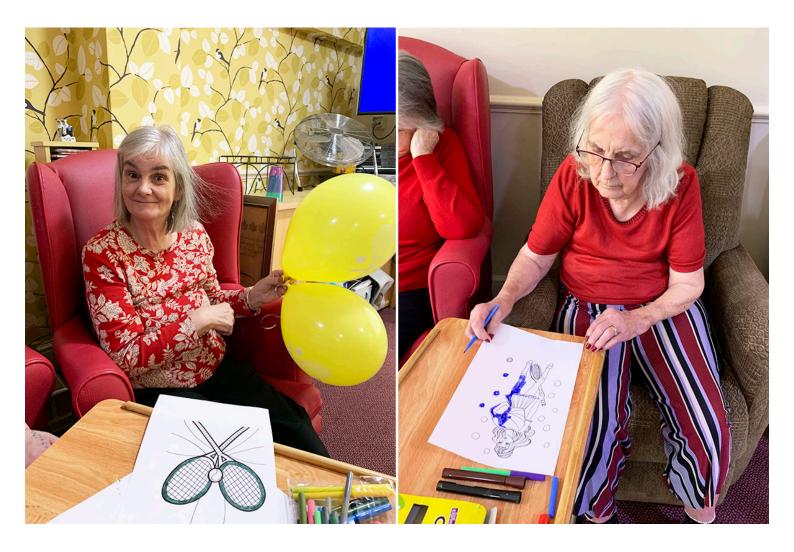

# Wimbledon party prep and birthday celebrations at Lulworth House Residential Care Home

Our ladies and gents enjoy being busy here at Lulworth House Residential Care Home and they've been hard at work this week making decorations for our Wimbledon-themed 100th birthday party on Saturday 16 May for one of our residents.

They've been **painting** tennis ball, racket and tennis player pictures and we've put up tennis racket balloons in readiness for this special event at the weekend.

Our ladies have also been **baking together** and this week made a fantastic camper van cake for resident **John's birthday on Wednesday 13 May.** *Amazing work ladies!* 