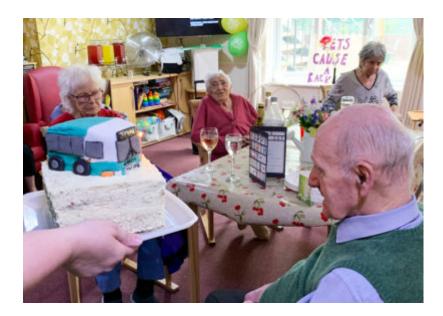

They've been **painting** tennis ball, racket and tennis player pictures and we've put up tennis racket balloons in readiness for this special event at the weekend.

Our ladies have also been **baking together** and this week made a fantastic camper van cake for resident **John's birthday on Wednesday 13 May.** *Amazing work ladies!* 

John loved receiving his cake and we all had fun celebrating with a little **party**, enjoying slices of his camper van with some cheeky glasses of wine!

Many happy returns John!