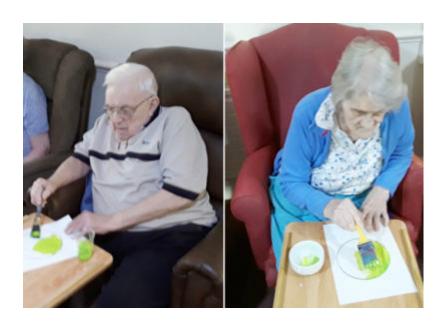

# Wimbledon party prep and birthday celebrations at Lulworth House Residential Care Home

Our ladies and gents enjoy being busy here at Lulworth House Residential Care Home and they've been hard at work this week making decorations for our Wimbledon-themed 100th birthday party on Saturday 16 May for one of our residents.

They've been **painting** tennis ball, racket and tennis player pictures and we've put up tennis racket balloons in readiness for this special event at the weekend.

Our ladies have also been **baking together** and this week made a fantastic camper van cake for resident **John's birthday on Wednesday 13 May.** *Amazing work ladies!* 