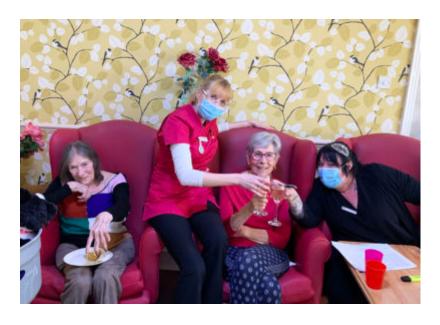

John loved receiving his cake and we all had fun celebrating with a little **party**, enjoying slices of his camper van with some cheeky glasses of wine!

Many happy returns John!