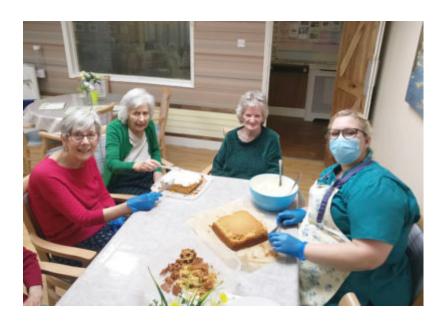

They've been **painting** tennis ball, racket and tennis player pictures and we've put up tennis racket balloons in readiness for this special event at the weekend.

Our ladies have also been **baking together** and this week made a fantastic camper van cake for resident **John's birthday on Wednesday 13 May.** *Amazing work ladies!* 