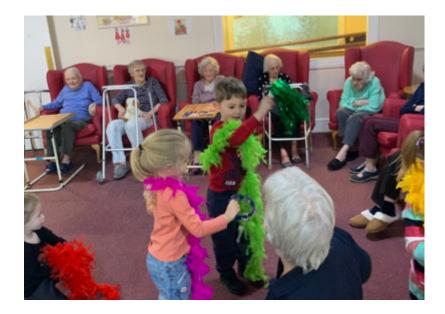

## Fun with children from Blue Sky Nursery

We were also delighted to welcome the children from our local Blue Sky Nursery. Our residents love spending time with the little ones and watching them play. The children had a great time entertaining us with lots of colourful toys and props, including some fantastic feather boas!

We are very pleased that they are going to be visiting us at **Lulworth House** on a fortnightly basis for a morning play session.

We can't wait to have them back!