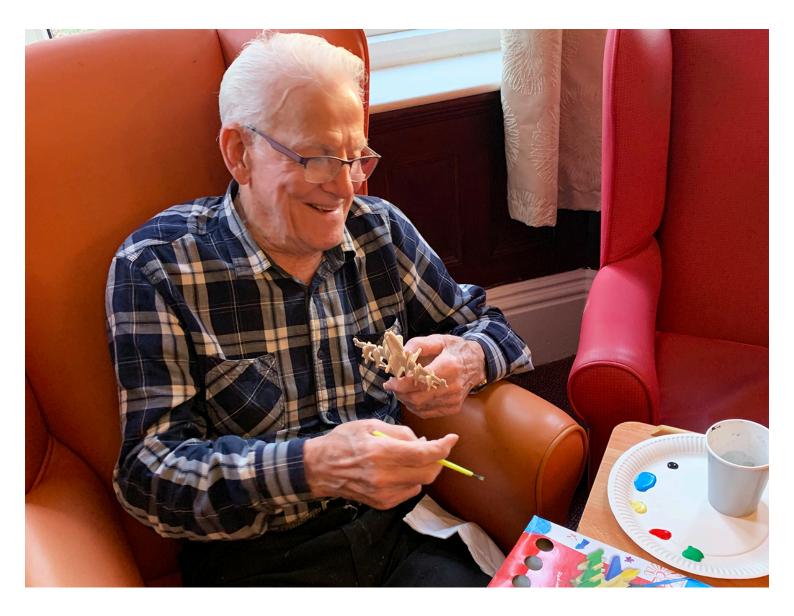

## Woodwork wonder at Lulworth House Residential Care Home

Last week our lovely resident Ken decided to combat the cold weather outside by getting busy with some woodwork (inside in the warm!) at Lulworth House Residential Care Home.

He constructed a wooden jet plane puzzle from a kit and then took time to paint it. It was lovely to watch him enjoying himself and he looked very relaxed and happy painting. *Great work Ken!* 