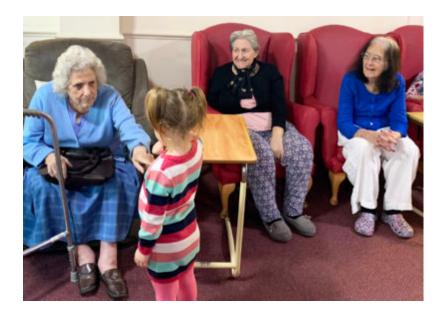

## Fun with children from Blue Sky Nursery

We were also delighted to welcome the children from our local Blue Sky Nursery. Our residents love spending time with the little ones and watching them play. The children had a great time entertaining us with lots of colourful toys and props, including some fantastic feather boas!

We are very pleased that they are going to be visiting us at **Lulworth House** on a fortnightly basis for a morning play session.

We can't wait to have them back!