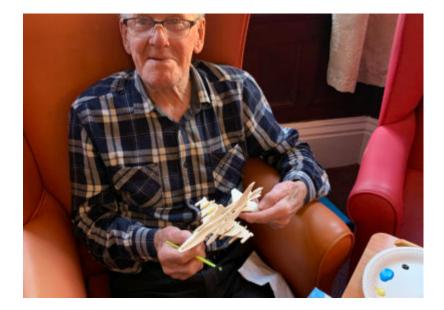

## Woodwork wonder at Lulworth House Residential Care Home

Last week our lovely resident Ken decided to combat the cold weather outside by getting busy with some woodwork (inside in the warm!) at Lulworth House Residential Care Home.

He constructed a wooden jet plane puzzle from a kit and then took time to paint it. It was lovely to watch him enjoying himself and he looked very relaxed and happy painting. *Great work Ken!* 