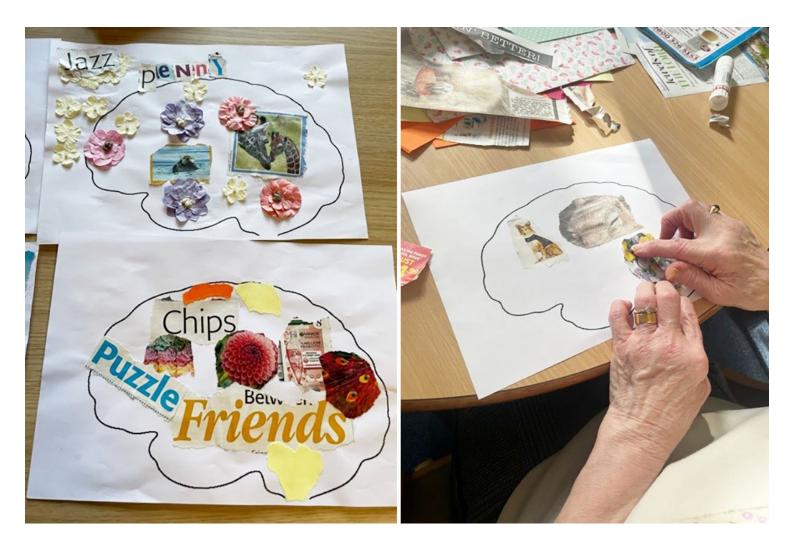

## World Mental Health Day creativity at Lulworth House Residential Care Home

To mark World Mental Health Day 2023, we delved deeper into the things that make us happy here at Lulworth House Residential Care Home by creating individual 'brain collages' to represent everything that is good for our own mental health.

Everyone used **old magazines and newspapers** to find the pictures that resonated the most with them. They then stuck them on to their **brain templates** to show what they enjoy the most – highlighting the things that can best improve their mental wellbeing.