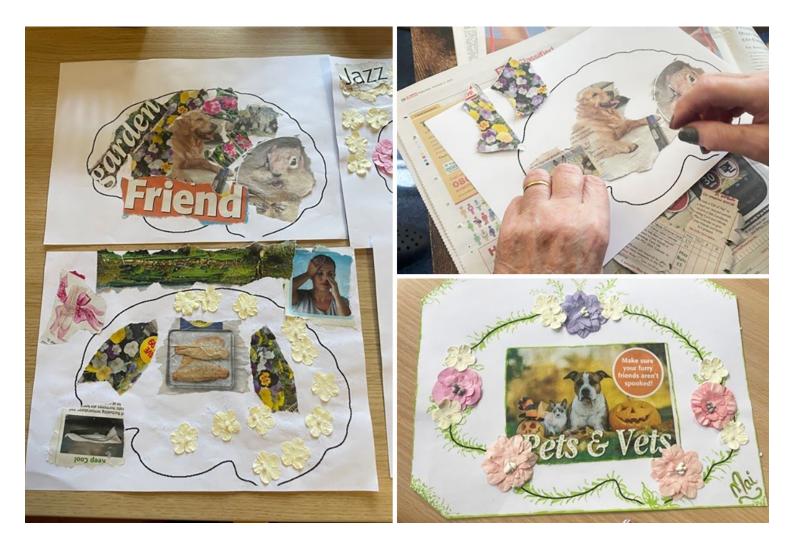

## World Mental Health Day creativity at Lulworth House Residential Care Home

To mark World Mental Health Day 2023, we delved deeper into the things that make us happy here at Lulworth House Residential Care Home by creating individual 'brain collages' to represent everything that is good for our own mental health.

Everyone used **old magazines and newspapers** to find the pictures that resonated the most with them. They then stuck them on to their **brain templates** to show what they enjoy the most – highlighting the things that can best improve their mental wellbeing.